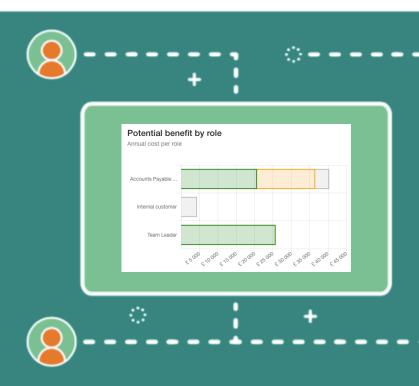

# INSTANTLY BUILD A BUSINESS CASE FOR RPA

With Skore Robotic Assess you can capture volume and duration information against each step in a process. Once you have identified which process steps are most suitable for RPA, Skore will tell you the total cost of the process and the potential cost savings.

The business case is broken down by role and activity costs so you can decide how to redeploy your human workforce to more value adding work.